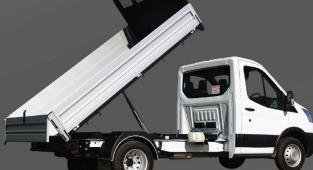

## **STEEL TIPPER**

#### AS STANDARD

- Steel Floor
- Laser Headboard
- O Double Skinned Profile
- JBL Steel Tipping Pillar
- Steel Wings
- Tailgate Protector
- Steel End Caps

#### • Mudwings

- Side Access Step
- Camera Systems
- Work Lamps
- Reverse Alarm

- **OPTIONAL** 
  - LED Lightbars
  - Armaton Tipping Pillar
  - Personalised Headboard
  - Cab Toolbox