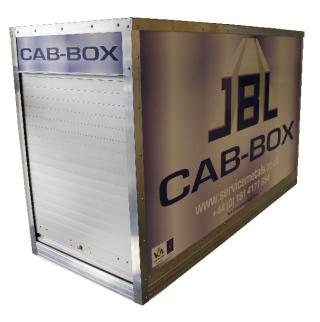

#### Alloy CAB BOX

- $\cdot$  Made to your desired specifications
- Shelving Optional
- $\cdot$  Graphics can be supplied on orders of 10+
- · Yale lock or Hasp and Staple
- $\cdot$  Option of door instead of roller shutter
- · GRP Toolbox also available