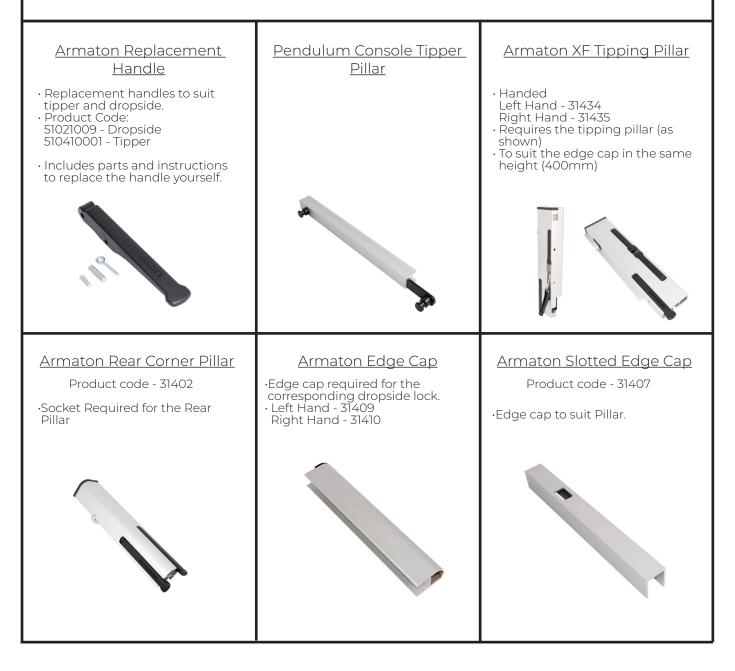

## 13 BODY FITTINGS

## 14 BODY FITTINGS

## 17 BODY FITTINGS

· 16" Anodised Profile Planking
· Supplied with Kinnegrip catches
· Removes the need for a corner pillar
· Stylish look
· Available in two lengths 4115 & 2135

• Standard end caps also available