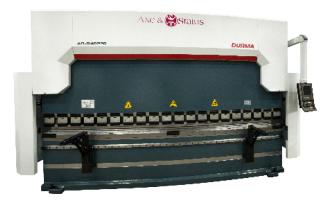

## Fabrication Service

Within our branch we have the ability to fabricate specialised items.

- State of the art brake press Up to 4.1 meters
- Guillotine
- Welding Mig & Tig
- Plasma Cutting
- Cutting Facilities Aluminium, Timber and Steel