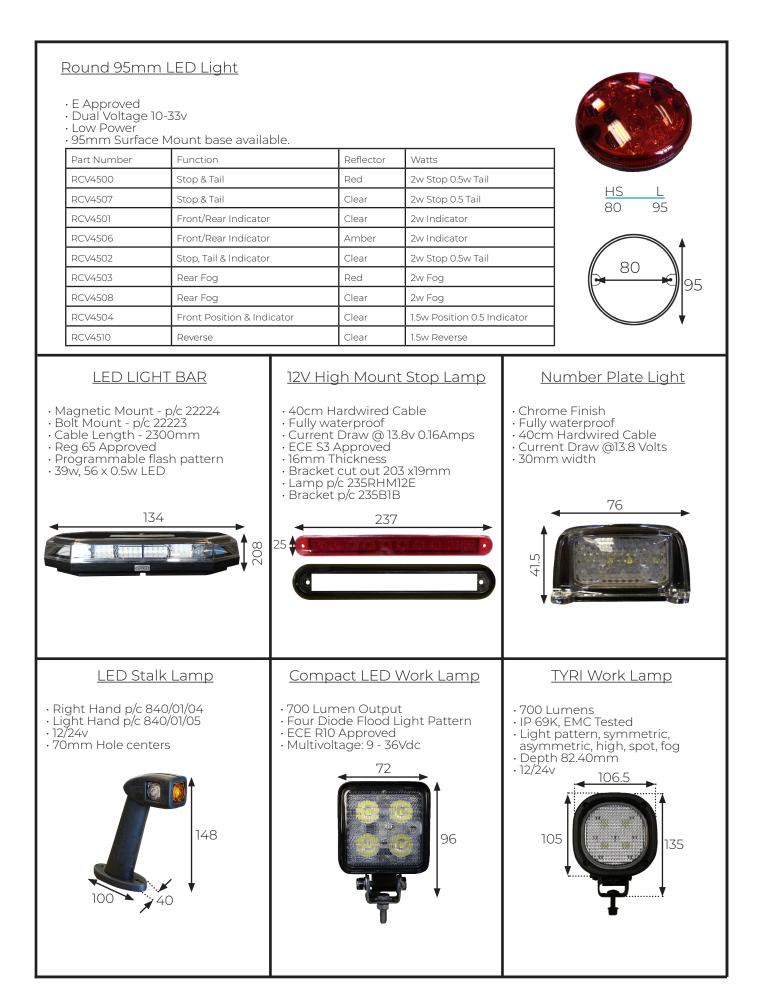

| 450           | 4.5 |
| 11113        | JBX52   | 270           | 360            | 430          | 520           | 5   |
| 11114        | JBX65   | 410           | 500            | 565          | 650           | 8   |
| 11116        | JBX80   | 400           | 500            | 720          | 800           | 10  |
| 11118        | JBX100  | 410           | 500            | 920          | 1000          | 12  |
| 11119        | JBX120  | 400           | 500            | 1110         | 1200          | 15  |



## 13 BODY FITTINGS





## 14 BODY FITTINGS













## 17 BODY FITTINGS





· 16" Anodised Profile Planking
· Supplied with Kinnegrip catches
· Removes the need for a corner pillar
· Stylish look
· Available in two lengths 4115 & 2135

• Standard end caps also available











## 20 GRP PRODUCT



## Brianza Plastica GRP Laminate

#### Laminate Rolls

As sole distributer of Brianza Plastica products in the UK & Ireland we offer fibreglass laminates in sheet and roll form to the vehicle bodybuilding sector. We stock a large range of both roll and sheet materials for the panel manufacturing and engineering industries.

The laminate is suitable for the production of insulating panels for recreatctional vehicles and temperateure controlled vehicles.

#### <u>Elycold</u>

Elycold comes from the combination of polyester resin and glass fibre; which provides manufacturers with excellent long-term technical resistance, UV protection and total impermeability and insulation protection inside the panel.

The stability of the laminates is guaranteed by the use of fibergla