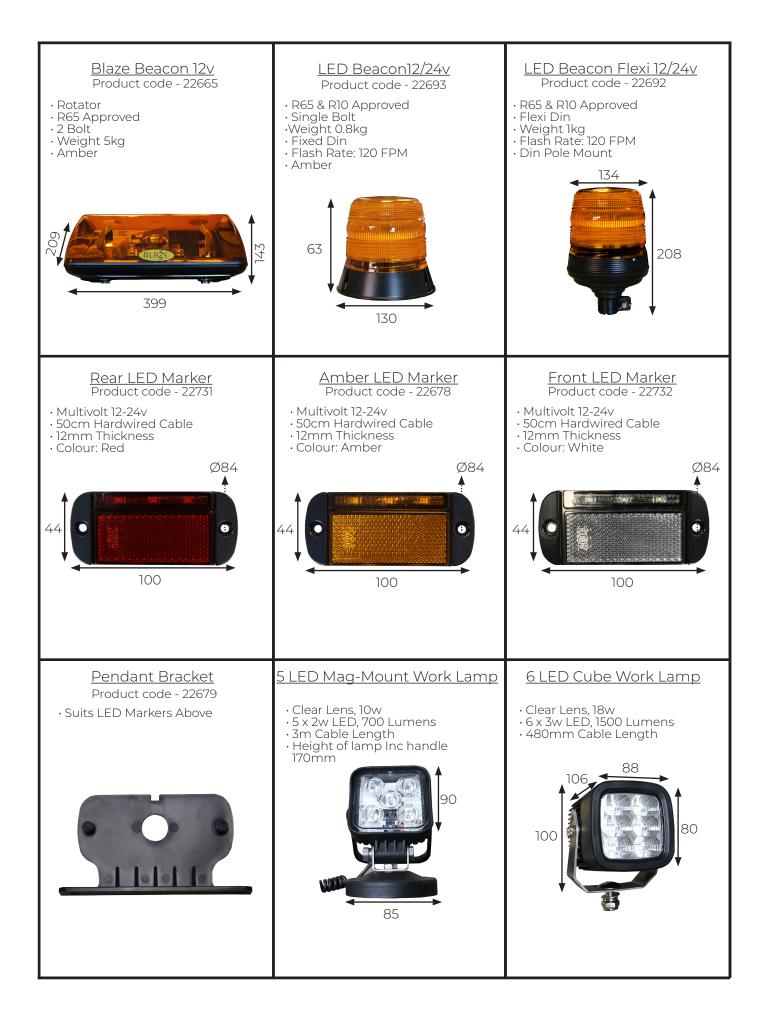

| 450           | 4.5 |
| 11113        | JBX52   | 270           | 360            | 430          | 520           | 5   |
| 11114        | JBX65   | 410           | 500            | 565          | 650           | 8   |
| 11116        | JBX80   | 400           | 500            | 720          | 800           | 10  |
| 11118        | JBX100  | 410           | 500            | 920          | 1000          | 12  |
| 11119        | JBX120  | 400           | 500            | 1110         | 1200          | 15  |



## 13 BODY FITTINGS





## 14 BODY FITTINGS













## 17 BODY FITTINGS





· 16" Anodised Profile Planking
· Supplied with Kinnegrip catches
· Removes the need for a corner pillar
· Stylish look
· Available in two lengths 4115 & 2135

• Standard end caps also available











## 20 GRP PRODUCT



## Brianza Plastica GRP Laminate

#### Laminate Rolls

As sole distributer of Brianza Plastica products in the UK & Ireland we offer fibreglass laminates in sheet and roll form to the vehicle bodybuilding sector. We stock a large range of both roll and sheet materials for the panel manufacturing and engineering industries.

The laminate is suitable for the production of insulating panels for recreatctional vehicles and temperateure controlled vehicles.

#### <u>Elycold</u>

Elycold comes from the combination of polyester resin and glass fibre; which provides manufacturers with excellent long-term technical resistance, UV protection and total impermeability and insulation protection inside the panel.

The stability of the laminates is guaranteed by the use of fibe