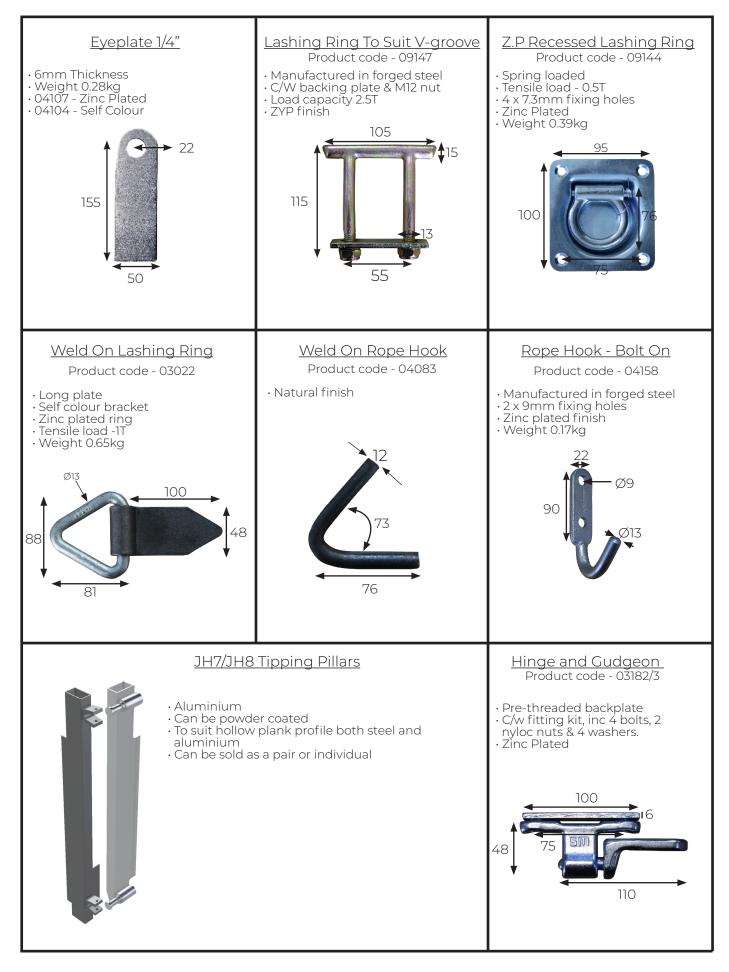

free to contact us and we'll do our best to source it.



#### ROLLER SHUTTERS & REAR FRAMES

Our fabrication department offers aluminium and galvanised rear frames to compliment the groups roller shutter and flush door products.

Find more information: www.jbcomponents.co.uk



# Team

JB Components comprises of 20+ staff members, some of which boast over 30 years experience in the road transport industry.

## **STAFF MEMBERS**

**Graham Jones** Sales Manager Graham.jones@jblgateshead.co.uk

**Karen Davies** Accounts Manager Karen.davies@jblgateshead.co.uk

**Dan Beegan** Operations Manager Dan.beegan@jblgateshead.co.uk

Hannah Beegan Engineering Sales Representative

Hannah.beegan@jblgateshead.co.uk

## Alan Campbell

Engineering Sales Representative Alan.campbell@jblgateshead.co.uk



























### <u>Toolbox</u>

- Variety of sizes
- · Logo available subject to numbers



| Product Code | Toolbox | Inside Height | Outside Height | Inside Width | Outside Width | Kg  |
|--------------|---------|---------------|----------------|--------------|---------------|-----|
| 11110        | JBX45   | 290           | 380            | 360          | 450           | 4.5 |
| 11113        | JBX52   | 270           | 360            | 430          | 520           | 5   |
| 11114        | JBX65   | 410           | 500            | 565          | 650           | 8   |
| 11116        | JBX80   | 400           | 500            | 720          | 800           | 10  |
| 11118        | JBX100  | 410           | 500            | 920          | 1000          | 12  |
| 11119        |