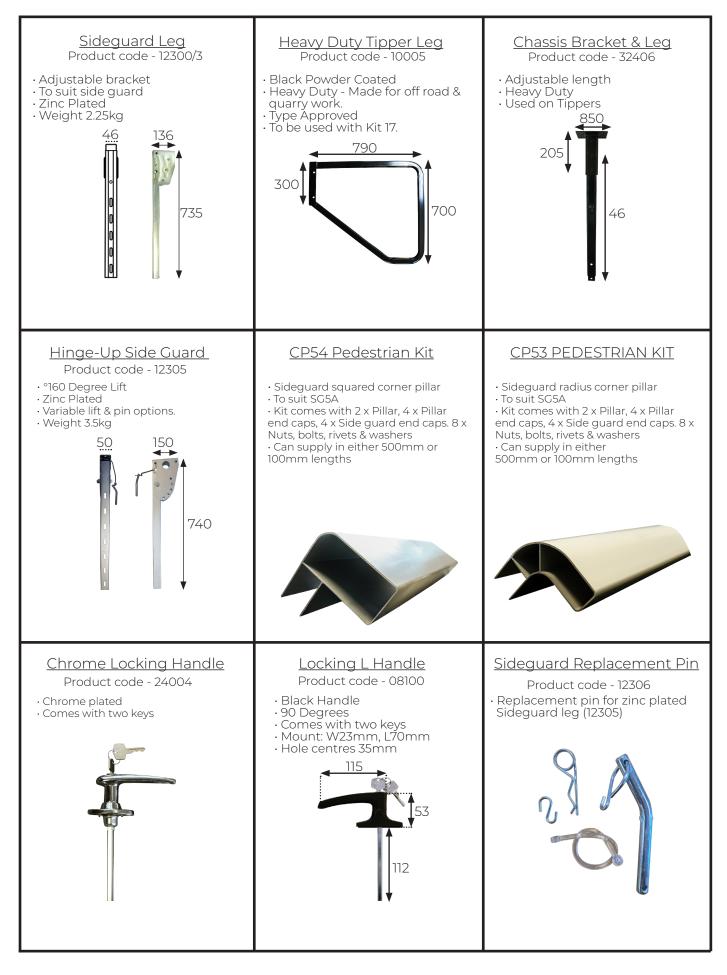

eight | Outside Height | Inside Width | Outside Width | Kg  |
|--------------|---------|---------------|----------------|--------------|---------------|-----|
| 11110        | JBX45   | 290           | 380            | 360          | 450           | 4.5 |
| 11113        | JBX52   | 270           | 360            | 430          | 520           | 5   |
| 11114        | JBX65   | 410           | 500            | 565          | 650           | 8   |
| 11116        | JBX80   | 400           | 500            | 720          | 800           | 10  |
| 11118        | JBX100  | 410           | 500            | 920          | 1000          | 12  |
| 11119        | JBX120  | 400           | 500            | 1110         | 1200          | 15  |



## 13 BODY FITTINGS





## 14 BODY FITTINGS













## 17 BODY FITTINGS





· 16" Anodised Profile Planking
· Supplied with Kinnegrip catches
· Removes the need for a corner pillar
· Stylish look
· Available in two lengths 4115 & 2135

• Standard end caps also available











## 20 GRP PRODUCT



## Brianza Plastica GRP Laminate

#### Laminate Rolls

As sole distributer of Brianza Plastica products in the UK & Ireland we offer fibreglass laminates in sheet and roll form to the vehicle bodybuilding sector. We stock a large range of both roll and sheet materials for the panel manufacturing and engineering industries.

The laminate is suitable for the production of insulating panels for recreatctional vehicles and temperateure controlled vehicles.

#### <u>Elycold</u>

Elycold comes from the combination of polyester resin and glass fib