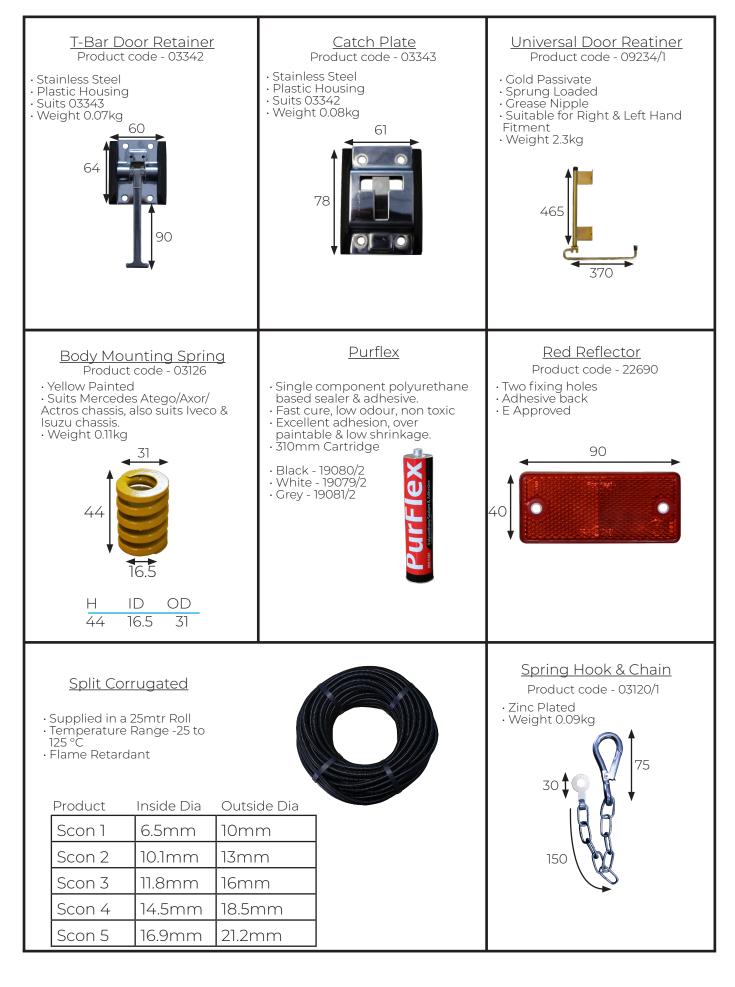

## 13 BODY FITTINGS

## 14 BODY FITTINGS

## 17 BODY FITTINGS

· 16" Anodised Profile Planking
· Supplied with Kinnegrip catches
· Removes the need for a corner pillar
· Stylish look
· Available in two lengths 4115 & 2135

• Standard end caps also available