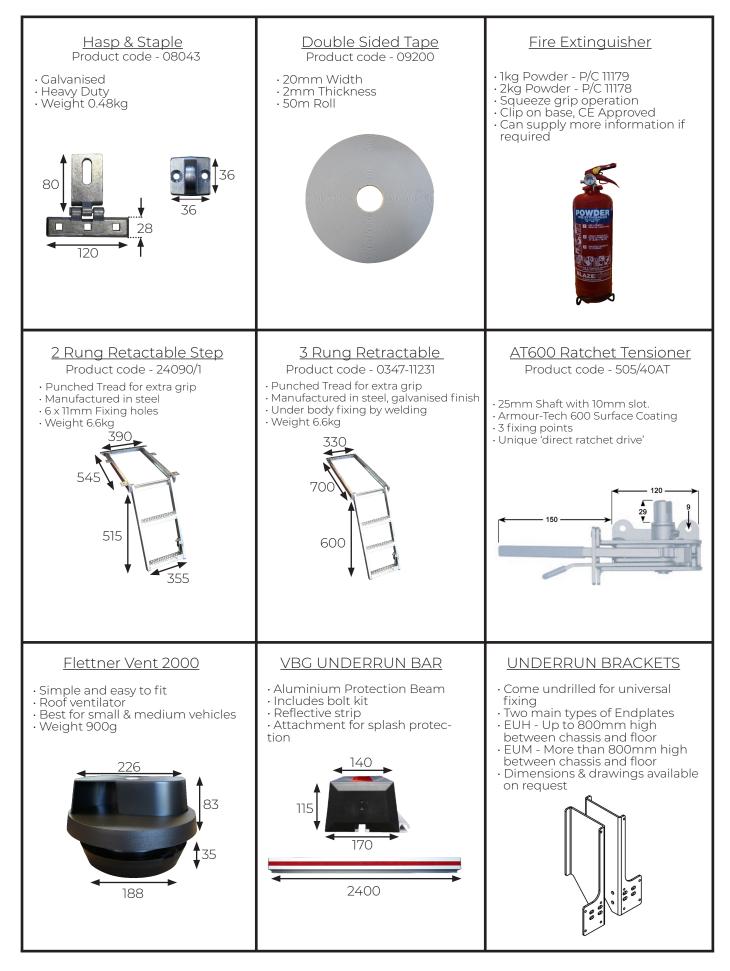

de Height | Outside Height | Inside Width | Outside Width | Kg  |
|--------------|---------|---------------|----------------|--------------|---------------|-----|
| 11110        | JBX45   | 290           | 380            | 360          | 450           | 4.5 |
| 11113        | JBX52   | 270           | 360            | 430          | 520           | 5   |
| 11114        | JBX65   | 410           | 500            | 565          | 650           | 8   |
| 11116        | JBX80   | 400           | 500            | 720          | 800           | 10  |
| 11118        | JBX100  | 410           | 500            | 920          | 1000          | 12  |
| 11119        | JBX120  | 400           | 500            | 1110         | 1200          | 15  |



## 13 BODY FITTINGS





## 14 BODY FITTINGS













## 17 BODY FITTINGS





· 16" Anodised Profile Planking
· Supplied with Kinnegrip catches
· Removes the need for a corner pillar
· Stylish look
· Available in two lengths 4115 & 2135

• Standard end caps also available











## 20 GRP PRODUCT



## Brianza Plastica GRP Laminate

#### Laminate Rolls

As sole distributer of Brianza Plastica products in the UK & Ireland we offer fibreglass laminates in sheet and roll form to the vehicle bodybuilding sector. We stock a large range of both roll and sheet materials for the panel manufacturing and engineering industries.

The laminate is suitable for the production of insulating panels for recreatctional vehicles and temperateure controlled vehicles.

#### <u>Elycold</u>

Elycold comes from the combination of polyester resin and glass