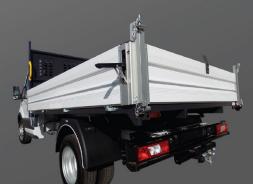

## **STEEL TIPPER**

#### AS STANDARD

- Steel Floor
- Laser Headboard
- O Double Skinned Profile
- JBL Steel Tipping Pillar
- Steel Wings
- Tailgate Protector
- Steel End Caps

#### • Mudwings

- Side Access Step
- Camera Systems
- Work Lamps
- Reverse Alarm

- **OPTIONAL** 
  - LED Lightbars
  - Armaton Tipping Pillar
  - Personalised Headboard
  - Cab Toolbox