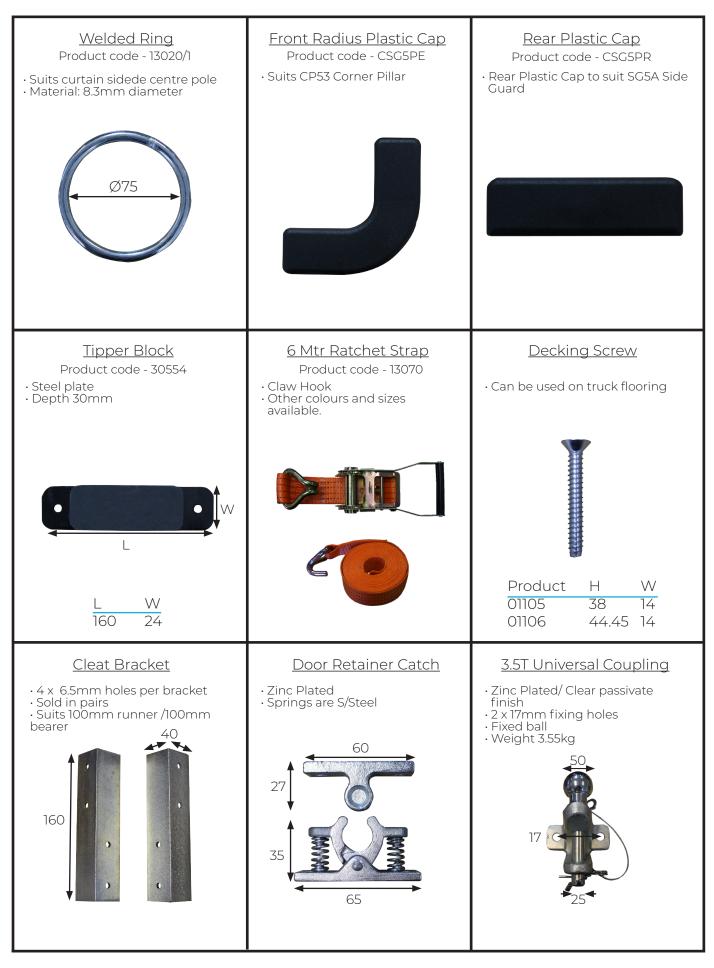

Inside Height | Outside Height | Inside Width | Outside Width | Kg  |
|--------------|---------|---------------|----------------|--------------|---------------|-----|
| 11110        | JBX45   | 290           | 380            | 360          | 450           | 4.5 |
| 11113        | JBX52   | 270           | 360            | 430          | 520           | 5   |
| 11114        | JBX65   | 410           | 500            | 565          | 650           | 8   |
| 11116        | JBX80   | 400           | 500            | 720          | 800           | 10  |
| 11118        | JBX100  | 410           | 500            | 920          | 1000          | 12  |
| 11119        | JBX120  | 400           | 500            | 1110         | 1200          | 15  |



## 13 BODY FITTINGS





## 14 BODY FITTINGS













## 17 BODY FITTINGS





· 16" Anodised Profile Planking
· Supplied with Kinnegrip catches
· Removes the need for a corner pillar
· Stylish look
· Available in two lengths 4115 & 2135

• Standard end caps also available











## 20 GRP PRODUCT



## Brianza Plastica GRP Laminate

#### Laminate Rolls

As sole distributer of Brianza Plastica products in the UK & Ireland we offer fibreglass laminates in sheet and roll form to the vehicle bodybuilding sector. We stock a large range of both roll and sheet materials for the panel manufacturing and engineering industries.

The laminate is suitable for the production of insulating panels for recreatctional vehicles and temperateure controlled vehicles.

#### <u>Elycold</u>

Elycold comes from the combination of polyester resin and g