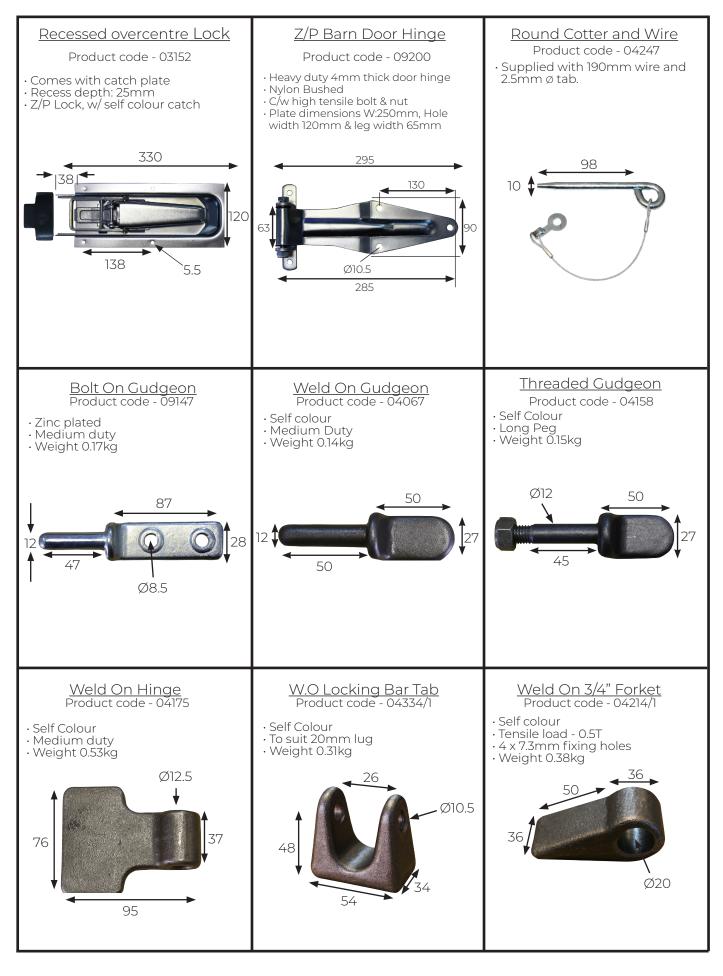

contact us and we'll do our best to source it.



#### ROLLER SHUTTERS & REAR FRAMES

Our fabrication department offers aluminium and galvanised rear frames to compliment the groups roller shutter and flush door products.

Find more information: www.jbcomponents.co.uk



# Team

JB Components comprises of 20+ staff members, some of which boast over 30 years experience in the road transport industry.

## **STAFF MEMBERS**

**Graham Jones** Sales Manager Graham.jones@jblgateshead.co.uk

**Karen Davies** Accounts Manager Karen.davies@jblgateshead.co.uk

**Dan Beegan** Operations Manager Dan.beegan@jblgateshead.co.uk

Hannah Beegan Engineering Sales Representative

Hannah.beegan@jblgateshead.co.uk

## Alan Campbell

Engineering Sales Representative Alan.campbell@jblgateshead.co.uk



























### <u>Toolbox</u>

- Variety of sizes
- · Logo available subject to numbers



| Product Code | Toolbox | Inside Height | Outside Height | Inside Width | Outside Width | Kg  |
|--------------|---------|---------------|----------------|--------------|---------------|-----|
| 11110        | JBX45   | 290           | 380            | 360          | 450           | 4.5 |
| 11113        | JBX52   | 270           | 360            | 430          | 520           | 5   |
| 11114        | JBX65   | 410           | 500            | 565          | 650           | 8   |
| 11116        | JBX80   | 400           | 500            | 720          | 800           | 10  |
| 11118        | JBX100  | 410           | 500            | 920          | 1000          | 12  |
| 11119        | JBX120