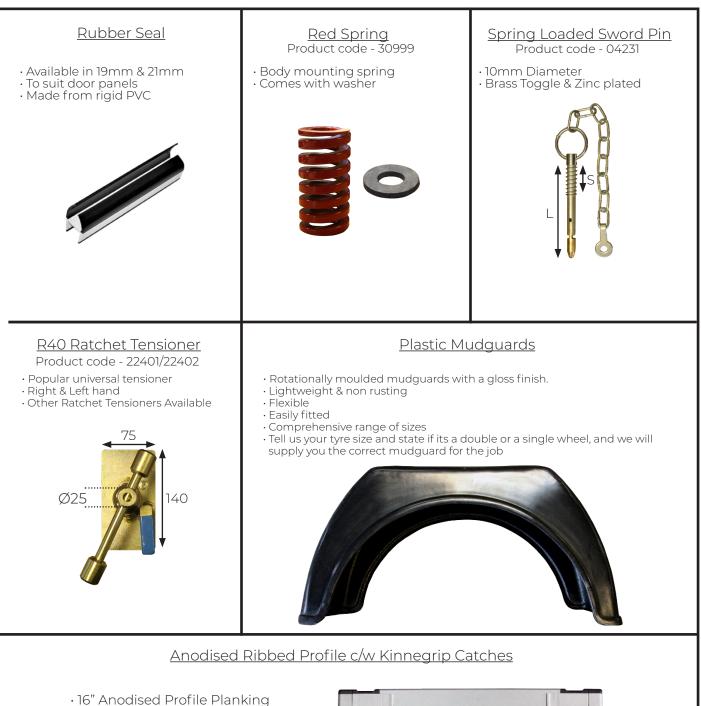

Inside Width | Outside Width | Kg  |
|--------------|---------|---------------|----------------|--------------|---------------|-----|
| 11110        | JBX45   | 290           | 380            | 360          | 450           | 4.5 |
| 11113        | JBX52   | 270           | 360            | 430          | 520           | 5   |
| 11114        | JBX65   | 410           | 500            | 565          | 650           | 8   |
| 11116        | JBX80   | 400           | 500            | 720          | 800           | 10  |
| 11118        | JBX100  | 410           | 500            | 920          | 1000          | 12  |
| 11119        | JBX120  | 400           | 500            | 1110         | 1200          | 15  |



## 13 BODY FITTINGS





## 14 BODY FITTINGS













## 17 BODY FITTINGS





· 16" Anodised Profile Planking
· Supplied with Kinnegrip catches
· Removes the need for a corner pillar
· Stylish look
· Available in two lengths 4115 & 2135

• Standard end caps also available











## 20 GRP PRODUCT



## Brianza Plastica GRP Laminate

#### Laminate Rolls

As sole distributer of Brianza Plastica products in the UK & Ireland we offer fibreglass laminates in sheet and roll form to the vehicle bodybuilding sector. We stock a large range of both roll and sheet materials for the panel manufacturing and engineering industries.

The laminate is suitable for the production of insulating panels for recreatctional vehicles and temperateure controlled vehicles.

#### <u>Elycold</u>

Elycold comes from the combination of polyester resin and glass fibre; which provides manufa