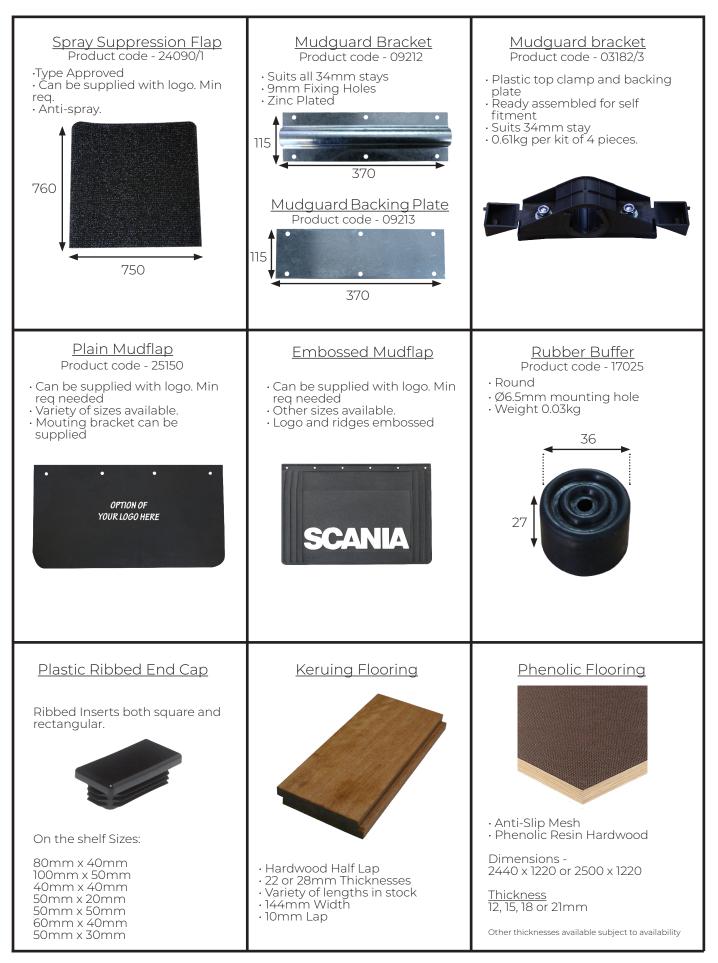

## 13 BODY FITTINGS

## 14 BODY FITTINGS

## 17 BODY FITTINGS

· 16" Anodised Profile Planking
· Supplied with Kinnegrip catches
· Removes the need for a corner pillar
· Stylish look
· Available in two lengths 4115 & 2135

• Standard end caps also available