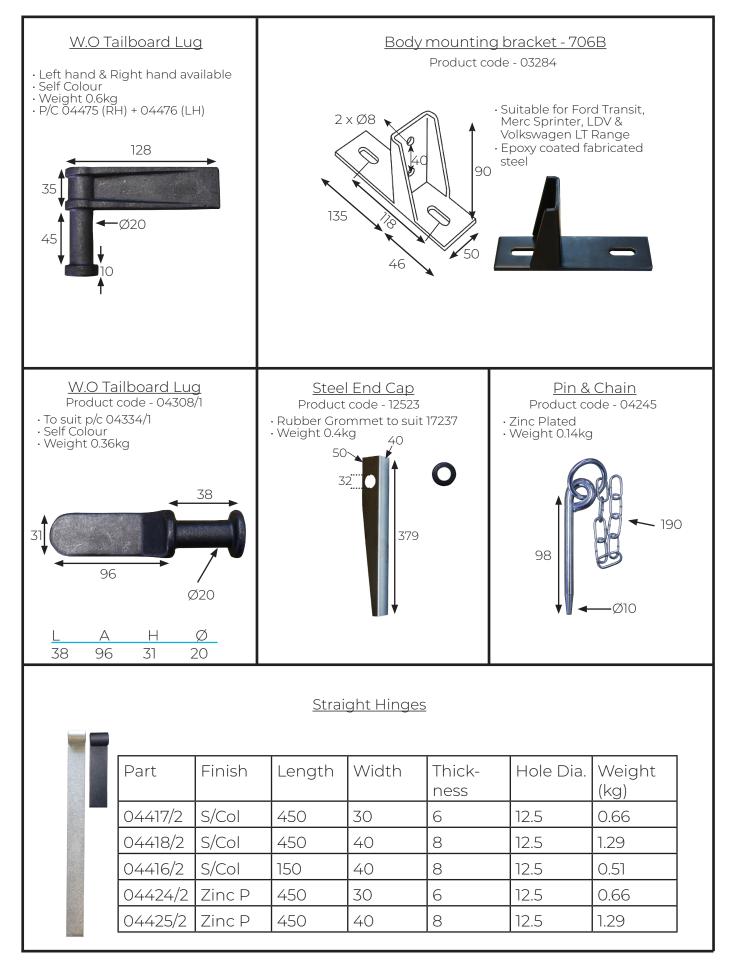

## 17 BODY FITTINGS

· 16" Anodised Profile Planking
· Supplied with Kinnegrip catches
· Removes the need for a corner pillar
· Stylish look
· Available in two lengths 4115 & 2135

• Standard end caps also available