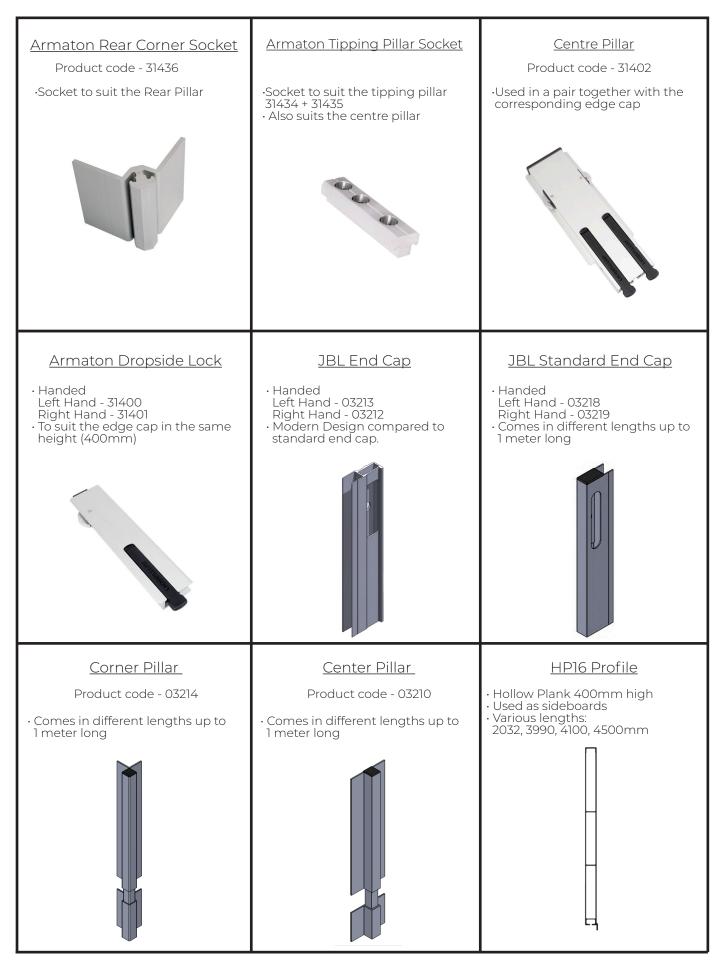

Product Code | Toolbox | Inside Height | Outside Height | Inside Width | Outside Width | Kg  |
|--------------|---------|---------------|----------------|--------------|---------------|-----|
| 11110        | JBX45   | 290           | 380            | 360          | 450           | 4.5 |
| 11113        | JBX52   | 270           | 360            | 430          | 520           | 5   |
| 11114        | JBX65   | 410           | 500            | 565          | 650           | 8   |
| 11116        | JBX80   | 400           | 500            | 720          | 800           | 10  |
| 11118        | JBX100  | 410           | 500            | 920          | 1000          | 12  |
| 11119        | JBX120  | 400           | 500            | 1110         | 1200          | 15  |



## 13 BODY FITTINGS





## 14 BODY FITTINGS













## 17 BODY FITTINGS





· 16" Anodised Profile Planking
· Supplied with Kinnegrip catches
· Removes the need for a corner pillar
· Stylish look
· Available in two lengths 4115 & 2135

• Standard end caps also available











## 20 GRP PRODUCT



## Brianza Plastica GRP Laminate

#### Laminate Rolls

As sole distributer of Brianza Plastica products in the UK & Ireland we offer fibreglass laminates in sheet and roll form to the vehicle bodybuilding sector. We stock a large range of both roll and sheet materials for the panel manufacturing and engineering industries.

The laminate is suitable for the production of insulating panels for recreatctional vehicles and temperateure controlled vehicles.

#### <u>Elycold</u>

Elycold comes from the combination