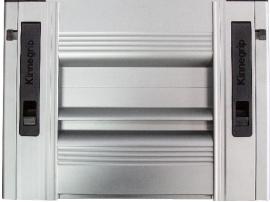

## 17 BODY FITTINGS

· 16" Anodised Profile Planking
· Supplied with Kinnegrip catches
· Removes the need for a corner pillar
· Stylish look
· Available in two lengths 4115 & 2135

• Standard end caps also available