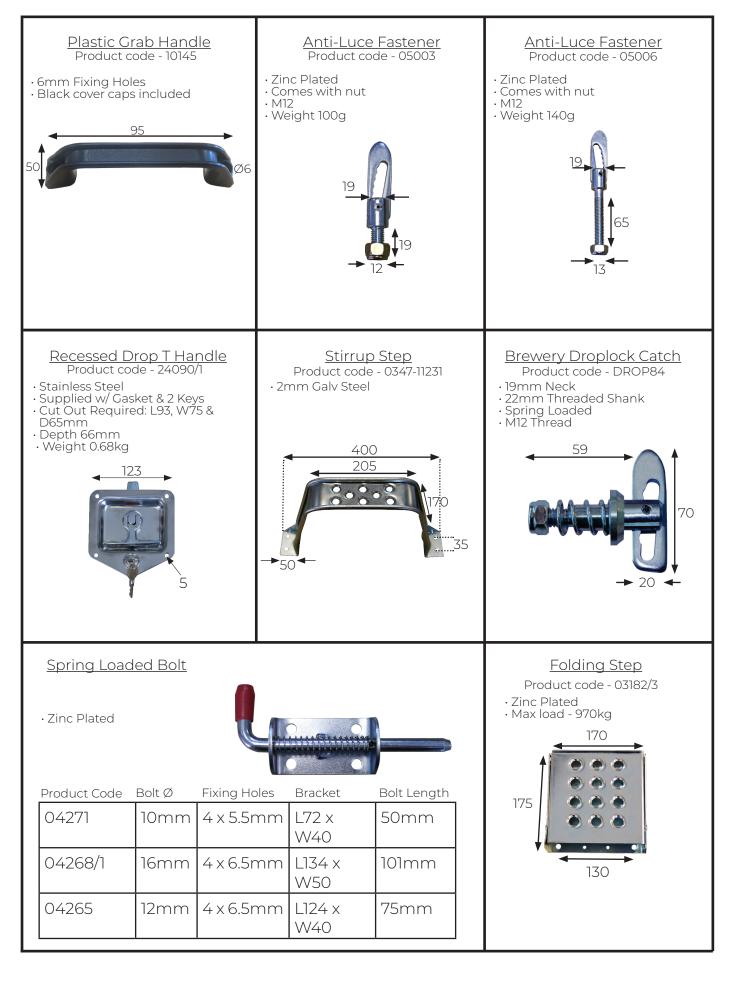

e to contact us and we'll do our best to source it.



#### ROLLER SHUTTERS & REAR FRAMES

Our fabrication department offers aluminium and galvanised rear frames to compliment the groups roller shutter and flush door products.

Find more information: www.jbcomponents.co.uk



# Team

JB Components comprises of 20+ staff members, some of which boast over 30 years experience in the road transport industry.

## **STAFF MEMBERS**

**Graham Jones** Sales Manager Graham.jones@jblgateshead.co.uk

**Karen Davies** Accounts Manager Karen.davies@jblgateshead.co.uk

**Dan Beegan** Operations Manager Dan.beegan@jblgateshead.co.uk

Hannah Beegan Engineering Sales Representative

Hannah.beegan@jblgateshead.co.uk

## Alan Campbell

Engineering Sales Representative Alan.campbell@jblgateshead.co.uk



























### <u>Toolbox</u>

- Variety of sizes
- · Logo available subject to numbers



| Product Code | Toolbox | Inside Height | Outside Height | Inside Width | Outside Width | Kg  |
|--------------|---------|---------------|----------------|--------------|---------------|-----|
| 11110        | JBX45   | 290           | 380            | 360          | 450           | 4.5 |
| 11113        | JBX52   | 270           | 360            | 430          | 520           | 5   |
| 11114        | JBX65   | 410           | 500            | 565          | 650           | 8   |
| 11116        | JBX80   | 400           | 500            | 720          | 800           | 10  |
| 11118        | JBX100  | 410           | 500            | 920          | 1000          | 12  |
| 11119        | JBX1